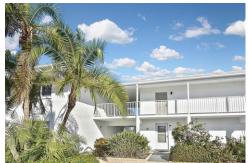

## Remarks

Second floor waterfront unit, sailboats welcome. Notable features of the condo include a new roof, newer flooring, granite countertops, kitchen and bath cabinets. The bedroom and living room both have newer hurricane sliders that open to the deepwater view. All furnishings included with the exception of some artwork. The Bahia Vista Gulf association includes access to a beautiful pool and clubhouse with open views of the Gulf of Mexico. Excellent rental history due to the well-kept property. Closed storage is available at the end of each building. Bonus, the seller will pay the HOA fees for 2024! A short walk to the jetty which has fishing, jet skiing, music, food, boating and parking. The beach offers yoga, music and volleyball. Historical Downtown Venice is a quaint place to eat, shop, go the art center, theatre and visit some of the many parks.