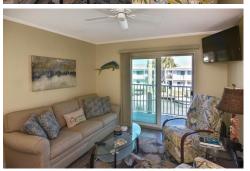

## Remarks

Second floor waterfront unit, sailboats welcome. Notable features of the condo include a new roof, newer flooring, granite countertops, kitchen and bath cabinets. The bedroom and living room both have newer hurricane sliders that open to the deepwater view. All furnishings included with the exception of some artwork. The Bahia Vista Gulf association includes access to a beautiful pool and clubhouse with open views of the Gulf of Mexico. Excellent rental history due to the well-kept property. Closed storage is available at the end of each building. Bonus, the seller will pay the HOA fees for 2024! A short walk to the jetty which has fishing, jet skiing, music, food, boating and parking. The beach offers yoga, music and volleyball. Historical Downtown Venice is a quaint place to eat, shop, go the art center, theatre and visit some of the many parks.